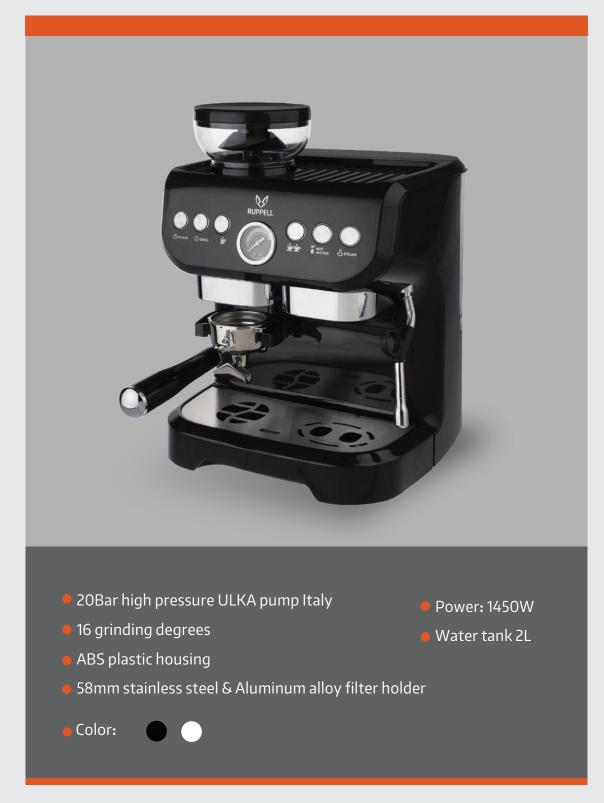

LL



#### OWNER AND COB MOHAMMAD REZA TAVALLAEI

Mohammad Reza Tavallaei has a master's degree in business management from Azad University of Iran and an MBA with a focus on marketing.

Mohammad Reza Tavallaei is the director of Ruppell's business and research and development department.



#### OWNER AND CEO SAEED ERFAN

Saeed Erfan has a master's degree in business management from Azad University of Iran and is a graduate of MBA and DBA with a focus on business strategy. Saeed Erfan is the director of Ruppll's marketing, advertising and branding department. He says: Ruppell thinks globally and acts regionally! With the slogan "Your everyday story!", Ruppell tries its best to be the everyday story of the people of Iran and even the world.

### **01. ESPRESSO MACHINE**























## COFFEE GRINDER



#### **MODEL:** RPL-GM5050





#### **MODEL:** RPL-GM5060





# 02. Accessories

9



#### **BAMBOO FRENCH PRESS**





#### МОКА РОТ





#### МОКА РОТ





#### SCALE





#### **MILK PITCHER**





# 03. Coffee



#### TYPE: LADY





#### **TYPE: DAILY**





#### **TYPE: PARTY**





#### **TYPE: ENERGY**





#### **TYPE: ENERGY+**





#### **TYPE: AVESTA**





#### **TYPE: MAHARAJA**



Weight: 250g

Weight: 1000g



#### **TYPE: MAHARAJA +**



MASALA TEA SPICY

Weight: 250g





#### **TYPE: OPERA**





#### **TYPE: PASHA**







Day Story

your Every