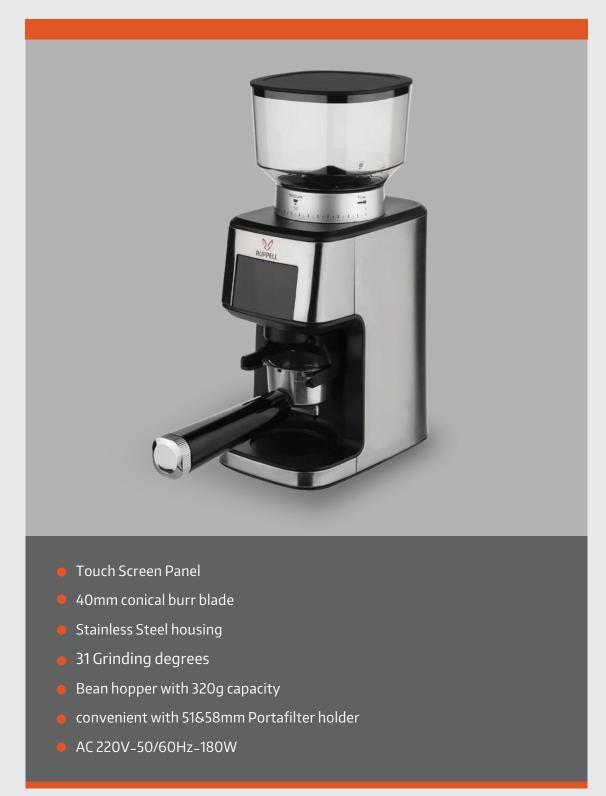

r's degree in business management from Azad University of Iran and an MBA with a focus on marketing.

Mohammad Reza Tavallaei is the director of Ruppell's business and research and development department.



#### OWNER AND CEO SAEED ERFAN

Saeed Erfan has a master's degree in business management from Azad University of Iran and is a graduate of MBA and DBA with a focus on business strategy. Saeed Erfan is the director of Ruppll's marketing, advertising and branding department. He says: Ruppell thinks globally and acts regionally! With the slogan "Your everyday story!", Ruppell tries its best to be the everyday story of the people of Iran and even the world.

### **01. ESPRESSO MACHINE**























## COFFEE GRINDER



#### **MODEL:** RPL-GM5050





#### **MODEL:** RPL-GM5060





# 02. Accessories

9



#### **BAMBOO FRENCH PRESS**





#### МОКА РОТ





#### МОКА РОТ





#### SCALE





#### **MILK PITCHER**





# 03. Coffee



#### TYPE: LADY





#### **TYPE: DAILY**





#### **TYPE: PARTY**





#### **TYPE: ENERGY**





#### **TYPE: ENERGY+**





#### **TYPE: AVESTA**





#### **TYPE: MAHARAJA**



Weight: 250g

Weight: 1000g



#### **TYPE: MAHARAJA +**



MASALA TEA SPICY

Weight: 250g





#### **TYPE: OPERA**





#### **TYPE: PASHA**







Day Story

your Every