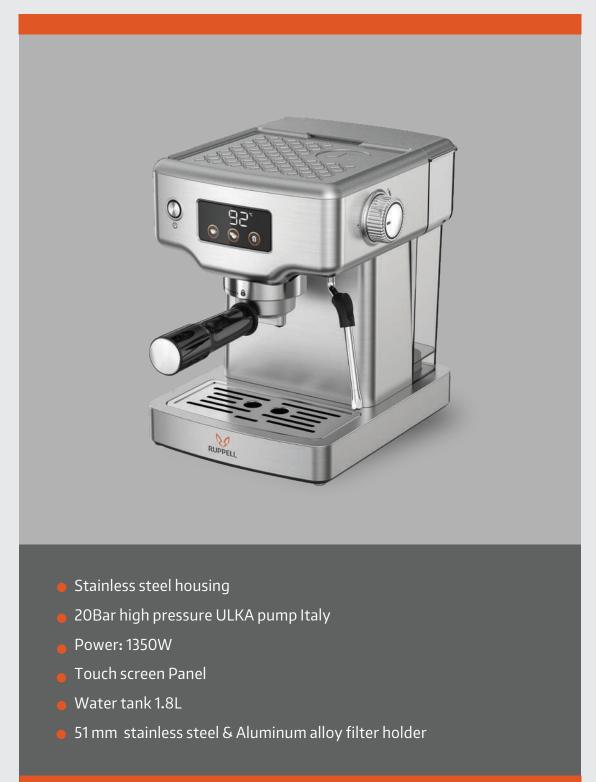

OF RUPPELL



#### OWNER AND COB MOHAMMAD REZA TAVALLAEI

Mohammad Reza Tavallaei has a master's degree in business management from Azad University of Iran and an MBA with a focus on marketing.

Mohammad Reza Tavallaei is the director of Ruppell's business and research and development department.



#### OWNER AND CEO SAEED ERFAN

Saeed Erfan has a master's degree in business management from Azad University of Iran and is a graduate of MBA and DBA with a focus on business strategy. Saeed Erfan is the director of Ruppll's marketing, advertising and branding department. He says: Ruppell thinks globally and acts regionally! With the slogan "Your everyday story!", Ruppell tries its best to be the everyday story of the people of Iran and even the world.

### **01. ESPRESSO MACHINE**























## COFFEE GRINDER



#### **MODEL:** RPL-GM5050





#### **MODEL:** RPL-GM5060





# 02. Accessories

9



#### **BAMBOO FRENCH PRESS**





#### МОКА РОТ





#### МОКА РОТ





#### SCALE





#### **MILK PITCHER**





# 03. Coffee



#### TYPE: LADY





#### **TYPE: DAILY**





#### **TYPE: PARTY**





#### **TYPE: ENERGY**





#### **TYPE: ENERGY+**





#### **TYPE: AVESTA**





#### **TYPE: MAHARAJA**



Weight: 250g

Weight: 1000g



#### **TYPE: MAHARAJA +**



MASALA TEA SPICY

Weight: 250g





#### **TYPE: OPERA**





#### **TYPE: PASHA**







Day Story

your Every