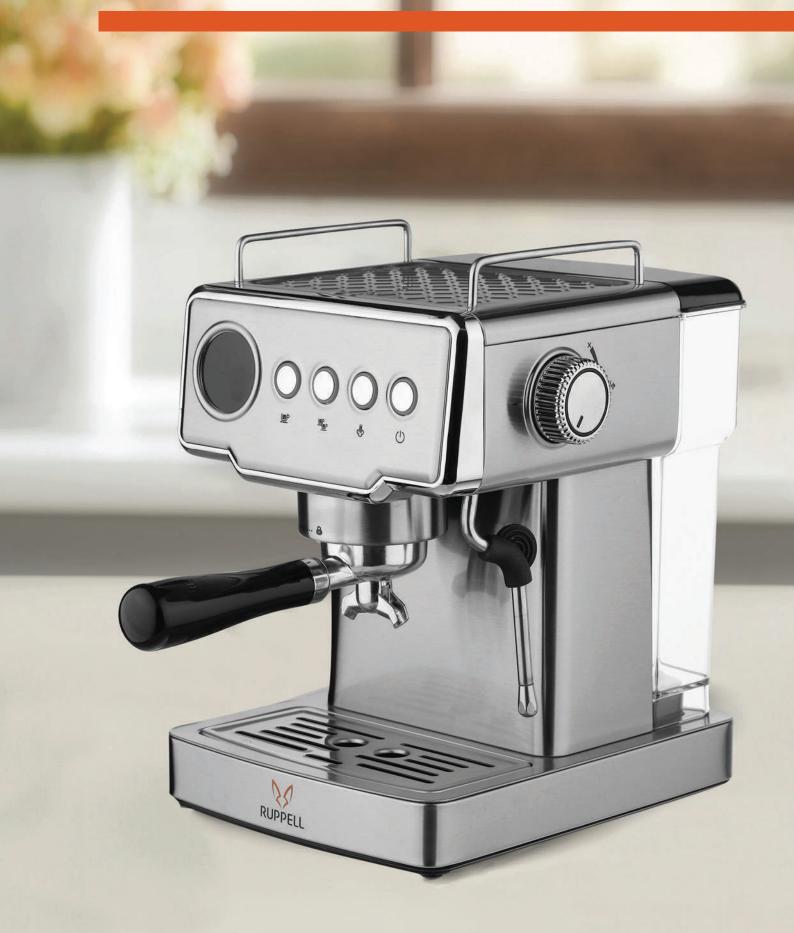

FOUNDERS OF RUPPELL



#### OWNER AND COB MOHAMMAD REZA TAVALLAEI

Mohammad Reza Tavallaei has a master's degree in business management from Azad University of Iran and an MBA with a focus on marketing.

Mohammad Reza Tavallaei is the director of Ruppell's business and research and development department.



#### OWNER AND CEO SAEED ERFAN

Saeed Erfan has a master's degree in business management from Azad University of Iran and is a graduate of MBA and DBA with a focus on business strategy. Saeed Erfan is the director of Ruppll's marketing, advertising and branding department. He says: Ruppell thinks globally and acts regionally! With the slogan "Your everyday story!", Ruppell tries its best to be the everyday story of the people of Iran and even the world.

### **01. ESPRESSO MACHINE**























## COFFEE GRINDER



#### **MODEL:** RPL-GM5050





#### **MODEL:** RPL-GM5060





# 02. Accessories

9



#### **BAMBOO FRENCH PRESS**





#### МОКА РОТ





#### МОКА РОТ





#### SCALE





#### **MILK PITCHER**





# 03. Coffee



#### TYPE: LADY





#### **TYPE: DAILY**





#### **TYPE: PARTY**





#### **TYPE: ENERGY**





#### **TYPE: ENERGY+**





#### **TYPE: AVESTA**





#### **TYPE: MAHARAJA**



Weight: 250g

Weight: 1000g



#### **TYPE: MAHARAJA +**



MASALA TEA SPICY

Weight: 250g





#### **TYPE: OPERA**





#### **TYPE: PASHA**







Day Story

your Every