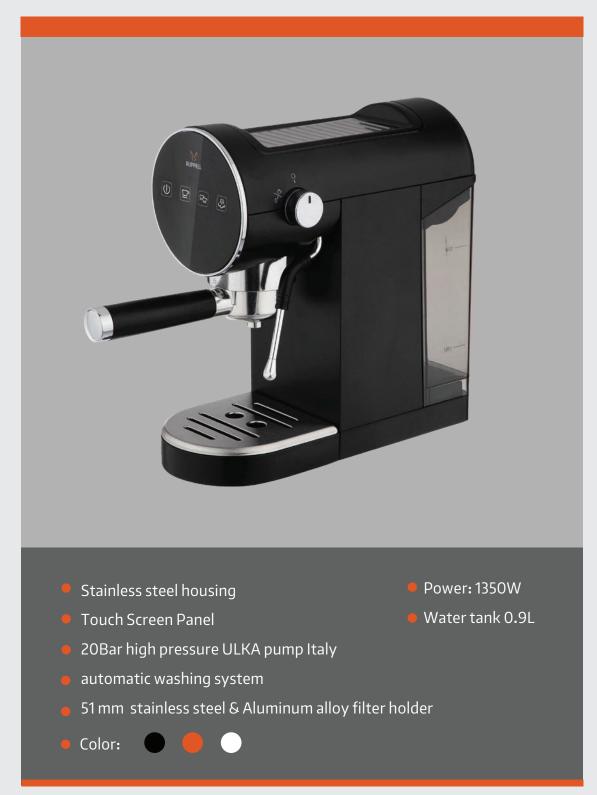

UPPELL



#### OWNER AND COB MOHAMMAD REZA TAVALLAEI

Mohammad Reza Tavallaei has a master's degree in business management from Azad University of Iran and an MBA with a focus on marketing.

Mohammad Reza Tavallaei is the director of Ruppell's business and research and development department.



#### OWNER AND CEO SAEED ERFAN

Saeed Erfan has a master's degree in business management from Azad University of Iran and is a graduate of MBA and DBA with a focus on business strategy. Saeed Erfan is the director of Ruppll's marketing, advertising and branding department. He says: Ruppell thinks globally and acts regionally! With the slogan "Your everyday story!", Ruppell tries its best to be the everyday story of the people of Iran and even the world.

### **01. ESPRESSO MACHINE**























## COFFEE GRINDER



#### **MODEL:** RPL-GM5050





#### **MODEL:** RPL-GM5060





# 02. Accessories

9



#### **BAMBOO FRENCH PRESS**





#### МОКА РОТ





#### МОКА РОТ





#### SCALE





#### **MILK PITCHER**





# 03. Coffee



#### TYPE: LADY





#### **TYPE: DAILY**





#### **TYPE: PARTY**





#### **TYPE: ENERGY**





#### **TYPE: ENERGY+**





#### **TYPE: AVESTA**





#### **TYPE: MAHARAJA**



Weight: 250g

Weight: 1000g



#### **TYPE: MAHARAJA +**



MASALA TEA SPICY

Weight: 250g





#### **TYPE: OPERA**





#### **TYPE: PASHA**







Day Story

your Every