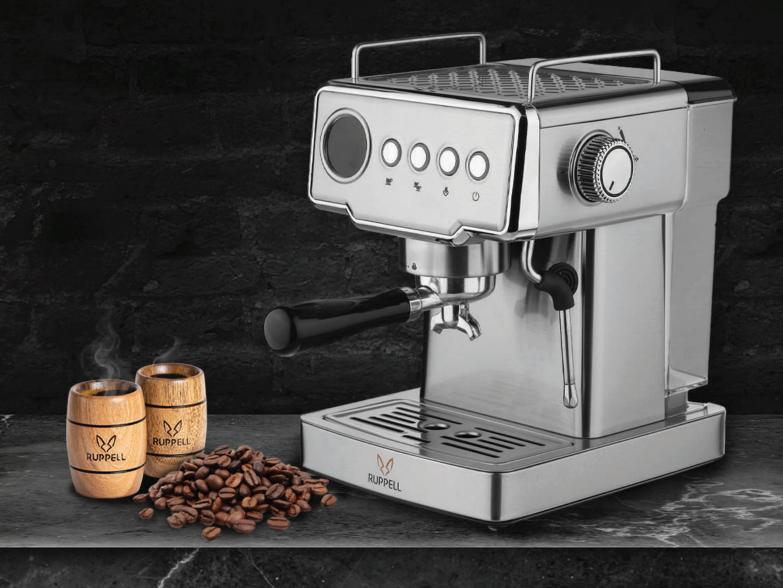

## CONTENTS

| 01. | ESPRESSO MACHINE | 04 |
|-----|------------------|----|
|     | RPL -CM8010      | 05 |
|     | RPL -CM8020      | 06 |
|     | RPL -CM8021      | 07 |
|     | RPL -CM8030      | 08 |
|     | RPL -CM8080      | 09 |
|     |                  |    |
| 02. | COFFEE GRINDER   | 10 |
|     | RPL-GM5050       | 11 |
|     | RPL-GM5060       | 12 |
|     |                  |    |
| 03. | ACCESSORIES      | 13 |
|     |                  |    |

| BAMBOO FRENCH PRESS | 14 |
|---------------------|----|
| MOKA POT 3 CUPS     | 15 |
| MOKA POT 6 CUPS     | 16 |
| SCALE               | 17 |
| MILK PITCHER        | 18 |

| <b>04.</b> COFFEE | 19 |
|-------------------|----|
| LADY              | 20 |
| DAILY             | 21 |
| PARTY             | 22 |
| ENERGY            | 23 |