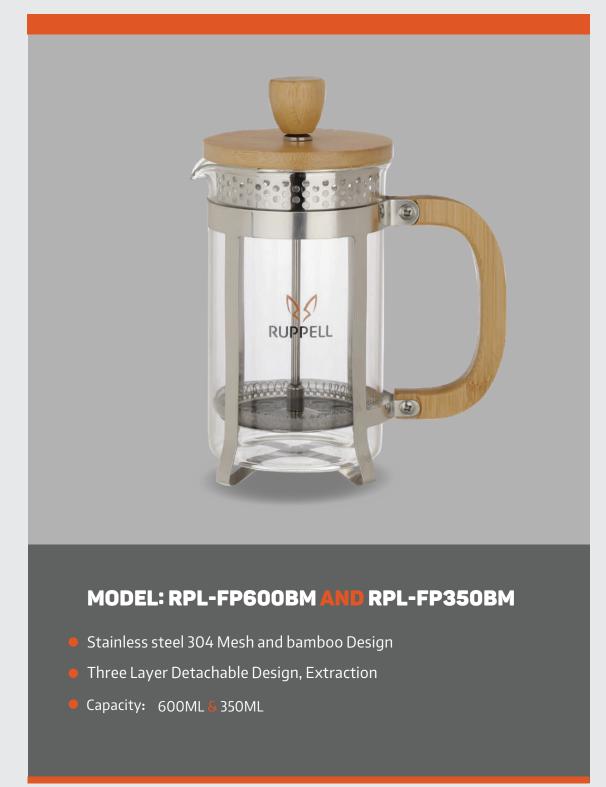

Iran and an MBA with a focus on marketing.

Mohammad Reza Tavallaei is the director of Ruppell's business and research and development department.



#### OWNER AND CEO SAEED ERFAN

Saeed Erfan has a master's degree in business management from Azad University of Iran and is a graduate of MBA and DBA with a focus on business strategy. Saeed Erfan is the director of Ruppll's marketing, advertising and branding department. He says: Ruppell thinks globally and acts regionally! With the slogan "Your everyday story!", Ruppell tries its best to be the everyday story of the people of Iran and even the world.

### **01. ESPRESSO MACHINE**























## COFFEE GRINDER



#### **MODEL:** RPL-GM5050





#### **MODEL:** RPL-GM5060





# 02. Accessories

9



#### **BAMBOO FRENCH PRESS**





#### МОКА РОТ





#### МОКА РОТ





#### SCALE





#### **MILK PITCHER**





# 03. Coffee



#### TYPE: LADY





#### **TYPE: DAILY**





#### **TYPE: PARTY**





#### **TYPE: ENERGY**





#### **TYPE: ENERGY+**





#### **TYPE: AVESTA**





#### **TYPE: MAHARAJA**



Weight: 250g

Weight: 1000g



#### **TYPE: MAHARAJA +**



MASALA TEA SPICY

Weight: 250g





#### **TYPE: OPERA**





#### **TYPE: PASHA**







Day Story

your Every